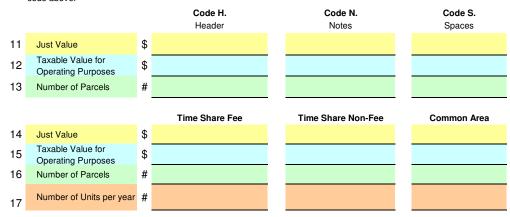

|                                         |    |                               |     | (Sum lines 1, 4, and 7)                             | •   |                                         |    | (Sum lines 2, 5, and 8)                              |    |                                             | ( | Sum lines 3, 6, and 9)                        |

Note: "Total real property Just Value above should equal page 1 of County form DR-489V, column I, line 1; Taxable value should equal page 1 of County form DR-489V, column I, line 43; Parcels should equal page 2 of County form DR-489V, column 1, line 13.

\* The following entries are for informational purposes only and are optional. Value amounts and parcel counts should be reported under the proper code above.





## ADJUSTMENTS MADE TO RECORDED SELLING PRICES OR FAIR MARKET VALUE IN ARRIVING AT ASSESSED VALUE

Sections 193.011(8) and 192.001(18), Florida Statutes Rule 12D-8.002(4), F.A.C.

LAKE County

Assessment Roll 2018

Enter the percent of adjustment on each line. Do not use ditto (") marks. If the property appraiser reports an adjustment of zero, the Department will use zero for that property group in its ratio studies.

|                  | % Adjustment |                  | % Adjustment |
|------------------|--------------|------------------|--------------|
| Use Code 00      | 15           | Use Code 03      | 15           |
| Use Code 10      | 15           | Use Code 08      | 15           |
| Use Code 40      | 15           | Use Code 11 – 39 | 15           |
| Use Code 99      | 15