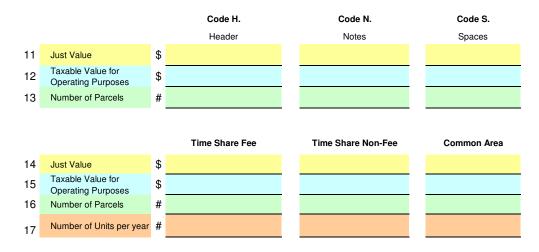

| 178,594                                |
|    |                                         |    |                               | (Sum lines 1, 4, and 7)                             |                                         | (Sum lines 2, 5, and 8)                              |                                                    | (Sum lines 3, 6, and 9)                |

Note: "Total real property Just Value above should equal page 1 of County form DR-403V, column I, line 1; Taxable value should equal page 1 of County form DR-403V, column I, line 43; Parcels should equal page 2 of County form DR-403V, column 1, line 13.

\* The following entries are for informational purposes only and are optional. Value amounts and parcel counts should be reported under the proper code above.



## **CERTIFICATE TO ROLL**



DR-408 R. 6/91

I, the undersigned, hereby certify that I am the duly qualified and acting Property Appraiser in and for <u>LAKE</u> County, Florida. As such, I have satisfied myself that all property included or includable on the

| $\checkmark$ | Rea |
|--------------|-----|
| •            |     |

Tangible Personal

Property Assessment Rol for the aforesaid county is properly taxed so far as I have been able to ascertain, that the said roll was certified and delivered to me by the value adjustment board on <u>February 23, 2018</u>, and that all required extensions on the above described roll to show the tax attributable to all taxable property included therein have been made pursuant to law.

I further certify that, upon completion of this certificate and