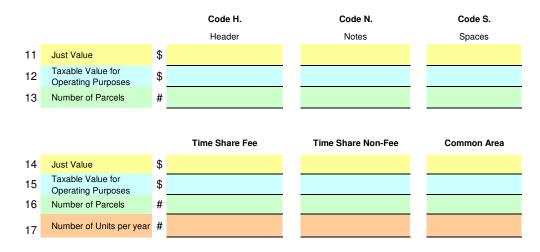

Lake County Property Appraiser's Office

Carey Baker, Property Appraiser

April 2, 2015

Mr. James McAdams, Program Director Florida Department of Revenue Property Tax Oversight Program Post Office Box 3000 Tallahassee, FL 32399-3000